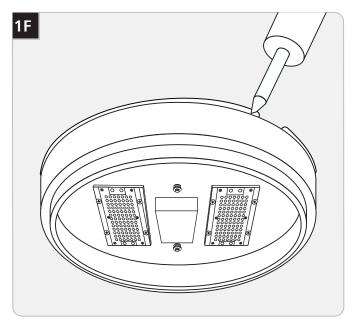

# **Install the Fixture**

- 1 While supporting the glass shade, loosen (Do Not Remove) the four #6-32 set screws on mounting plate with the 1/16 Allen wrench.
- 2 Carefully remove the glass out of the fixture base.