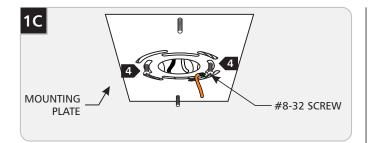

Remove the back plate from the assembly by unscrewing the two knurled nuts.

Secure the mounting plate to the electrical box with 2 #8-32 screws.

- 5 Ground the mounting plate in accordance with local electrical codes.
- 6 Connect the black fixture wire to the hot power line wire with a wire nut.
- Connect the white fixture wire to the neutral power line wire with a wire nut.