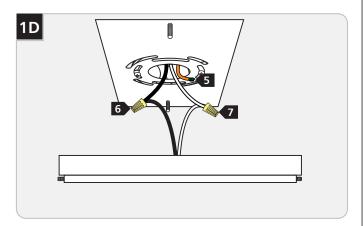

Remove the back plate from the assembly by unscrewing the two knurled nuts.

Secure the mounting plate to the electrical box with 2 #8-32 screws.

- 5 Ground the mounting plate in accordance with local electrical codes.
- 6 Connect the black fixture wire to the hot power line wire with a wire nut.
- Connect the white fixture wire to the neutral power line wire with a wire nut.

- Place all wires and wire nut connections into the electrical box.
- Mount the fixture base to the ceiling by reinstalling it onto the mounting plate and secure it tightly with the knurled nuts.

For wet location installation, caulk around the mounting base with waterproof construction sealant.