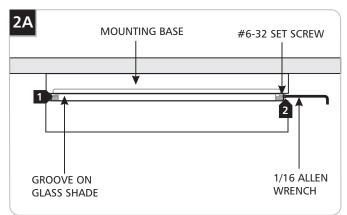

## **Install the Shade**

- 1 Place the glass shade into the fixture base until the grooved section of the glass shade is completely inside.
- 2 Hold the glass shade in place and tighten all four #6-32 set screws with the 1/16 Allen wrench to lock the glass shade in place.