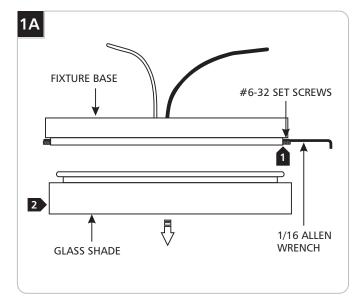

# **Install the Fixture**

- 1 While supporting the glass shade, loosen (Do Not Remove) the four #6-32 set screws on mounting plate with the 1/16 Allen wrench.
- 2 Carefully remove the glass out of the fixture base.

## **Install the Shade**

- 1 Place the glass shade into the fixture base until the grooved section of the glass shade is completely inside.
- 2 Hold the glass shade in place and tighten all four #6-32 set screws with the 1/16 Allen wrench to lock the glass shade in place.