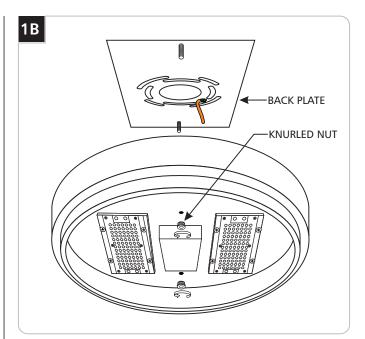

Remove the back plate from the assembly by unscrewing the two knurled nuts.

Secure the mounting plate to the electrical box with 2 #8-32 screws.

- 5 Ground the mounting plate in accordance with local electrical codes.
- 6 Connect the black fixture wire to the hot power line wire with a wire nut.
- Connect the white fixture wire to the neutral power line wire with a wire nut.