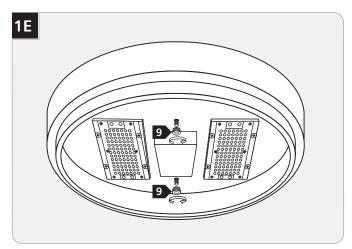

# **Install the Fixture**

- 1 While supporting the glass shade, loosen (Do Not Remove) the four #6-32 set screws on mounting plate with the 1/16 Allen wrench.
- 2 Carefully remove the glass out of the fixture base.