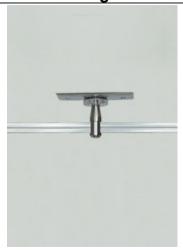

## **DESCRIPTION**

A single-feed canopy is mounted to the ceiling above the MonoRail run. It brings power to the MonoRail run from a remote transformer (sold separately). The low-voltage leads from the remote transformer are connected to the canopy leads inside the junction box.