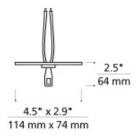

# MonoRail 2" x 4" Rectangular Power Feed Canopy Single-Feed



## **DESCRIPTION**

A single-feed canopy is mounted to the ceiling above the MonoRail run. It brings power to the MonoRail run from a remote transformer (sold separately). The low-voltage leads from the remote transformer are connected to the canopy leads inside the junction box.

### **WEIGHT**

0.65lb / 0.29kg

#### **ORDERING INFORMATION**

### 700MOPRC02 FINISH

- **Z** ANTIQUE BRONZE
- **B** BLACK
- **C** CHROME
- S SATIN NICKEL
- **W** WHITE





7400 Linder Avenue Skokie, Illinois 60077

T 847.410.4400 F 847.410.4500

www.techlighting.com

| 700MOPRC02    |  |  |
|---------------|--|--|
| FIXTURE TYPE: |  |  |
| JOB NAME:     |  |  |
| NOTES:        |  |  |
|               |  |  |
|               |  |  |