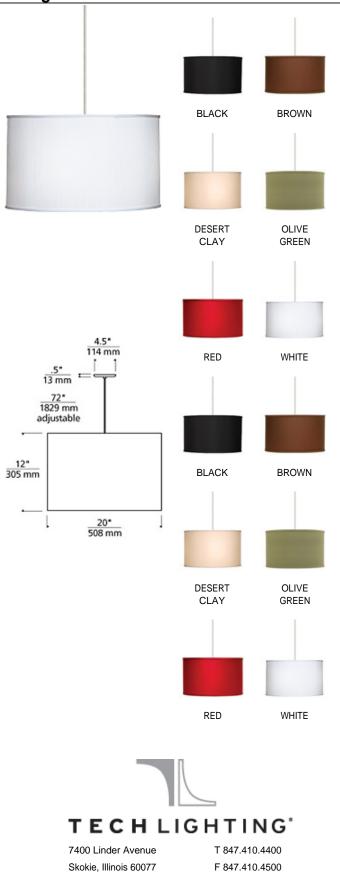

## DESCRIPTION

Large drum shaped fabric shade suspended from a round canopy. Glass diffuser provides a glare free wash of light. Black, satin nickel, and white finish options highlighted with satin nickel detail and clear cable; antique bronze highlighted with antique bronze detail and brown cable. Available in two lamp configurations: incandescent and fluorescent. Incandescent version includes four 100 watt A19 medium base lamps. Fluorescent version includes electronic ballasts hidden inside the shade and can be lamped with either four 26 watt or 32 watt GX24Q-3 base triple tube lamps (sold separately). Fixture is provided with six feet of field-cuttable cable. Incandescent version dimmable with standard incandescent dimmer.

# ORDERING INFORMATION

| 700 | SYS      | TEM LEXP                            | со     | LOR            | FI                       | NISH                | LAMP                                   |                      |
|-----|----------|-------------------------------------|--------|----------------|--------------------------|---------------------|----------------------------------------|----------------------|
|     | TD       | LINE-VOLTAGE<br>PENDANTS            | B<br>N | BLACK<br>BROWN |                          | Z ANTIQUE<br>BRONZE |                                        | INCANDESCENT<br>120V |
|     | TT<br>TT | LINE-VOLTAGE<br>PENDANTS<br>SINGLE- | с      | DESERT S       | BLACK<br>SATIN<br>NICKEL | •••                 | COMPACT<br>FLUORESCENT 120V<br>COMPACT |                      |
|     | ••       | CIRCUIT<br>T~TRAK                   |        | OLIVE<br>GREEN | w                        | WHITE               | 0.2.1                                  | FLUORESCENT 277V     |
|     | TT2      | TWO-CIRCUIT<br>T~TRAK               | R<br>W | RED<br>WHITE   |                          |                     |                                        |                      |