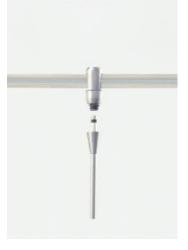

## DESCRIPTION

Adapts any FreeJack head or pendant to Tech Lighting's MonoRail system.

## INSTALLATION

Two-piece connector unscrews to install around MonoRail; FreeJack male connector fits into bottom and twists to tighten.

## **OTHER INFORMATION**

For use with any FreeJack pendant or head (sold separately). Note: MonoRail FreeJack Connectors are included with all MO-prefixed FreeJack pendants and heads.