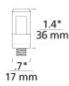

# MonoRail FreeJack Connector



## DESCRIPTION

Adapts any FreeJack head or pendant to Tech Lighting's MonoRail system.

## INSTALLATION

Two-piece connector unscrews to install around MonoRail; FreeJack male connector fits into bottom and twists to tighten.

## **OTHER INFORMATION**

For use with any FreeJack pendant or head (sold separately). Note: MonoRail FreeJack Connectors are included with all MO-prefixed FreeJack pendants and heads.

### WEIGHT

0.1lb / 0.05kg

## ORDERING INFORMATION

700MOCHED FINISH

Z ANTIQUE BRONZEC CHROMES SATIN NICKEL





| 700MOCHED                            |  |  |  |
|--------------------------------------|--|--|--|
| FIXTURE TYPE:<br>JOB NAME:<br>NOTES: |  |  |  |

www.techlighting.com



©2011 Tech Lighting, L.L.C. All Rights Reserved. The "Tech Lighting" graphic is a registered trademark of Tech Lighting, L.L.C. Tech Lighting reserves the right to change specifications for product improvements without notification.