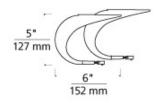

# **Kable Lite Wave Turnbuckles**

## **DESCRIPTION**

Turnbuckles tighten and secure the cables and provide the necessary tension for a clean look. Use on both ends of the run. For ceiling only. Cables drop 5" from ceiling. Pair. If mounting to metal, order isolating connectors for each pair of turnbuckles (sold separately).

### ORDERING INFORMATION

| 700KWAVE LENGTH | FINISH                     |
|-----------------|----------------------------|
| 5"              | C CHROME<br>S Satin Nickel |

7400 Linder Avenue Skokie, Illinois 60077 T 847.410.4400 F 847.410.4500