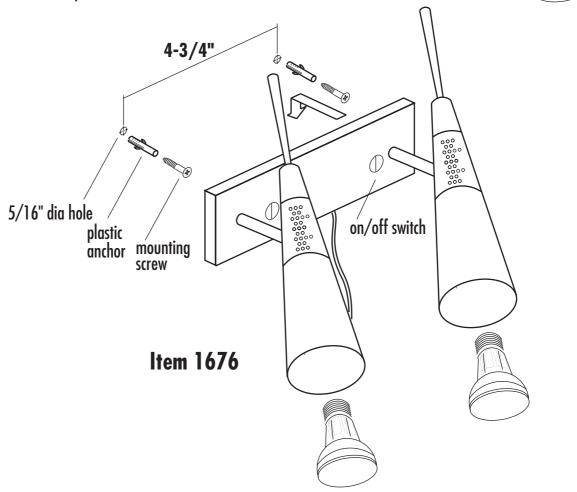

## Assembly Instructions for: Item 1675, 1676 Solaris series — Wall sconces

Important: Always unplug the power cord before installing or replacing bulb and before cleaning or other maintenance.

Tools Required: Phillips head screwdriver, level, drill

## Assembly Instructions item 1675 and 1676

- 1.Mark the location of the mounting holes using a level.
- 2. Drill 5/16" dia hole for anchors. Insert plastic anchors into holes.
- 3. Screw in mounting screws to the wall. Back off screw half a turn.
- 4. Position the keyhole slots in the back plate over mounting screws. Push down on the back plate to secure to wall.