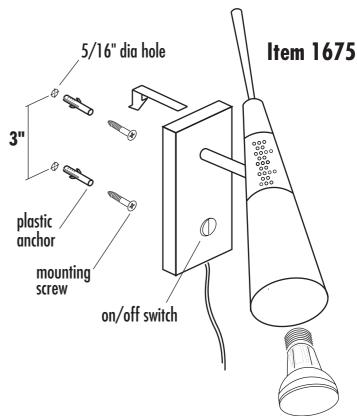

## Assembly Instructions for: Item 1675, 1676 Solaris series — Wall sconces

Important: Always unplug the power cord before installing or replacing bulb and before cleaning or other maintenance.

Tools Required: Phillips head screwdriver, level, drill

## Assembly Instructions item 1675 and 1676

- 1.Mark the location of the mounting holes using a level.
- 2. Drill 5/16" dia hole for anchors. Insert plastic anchors into holes.
- 3. Screw in mounting screws to the wall. Back off screw half a turn.
- 4. Position the keyhole slots in the back plate over mounting screws. Push down on the back plate to secure to wall.