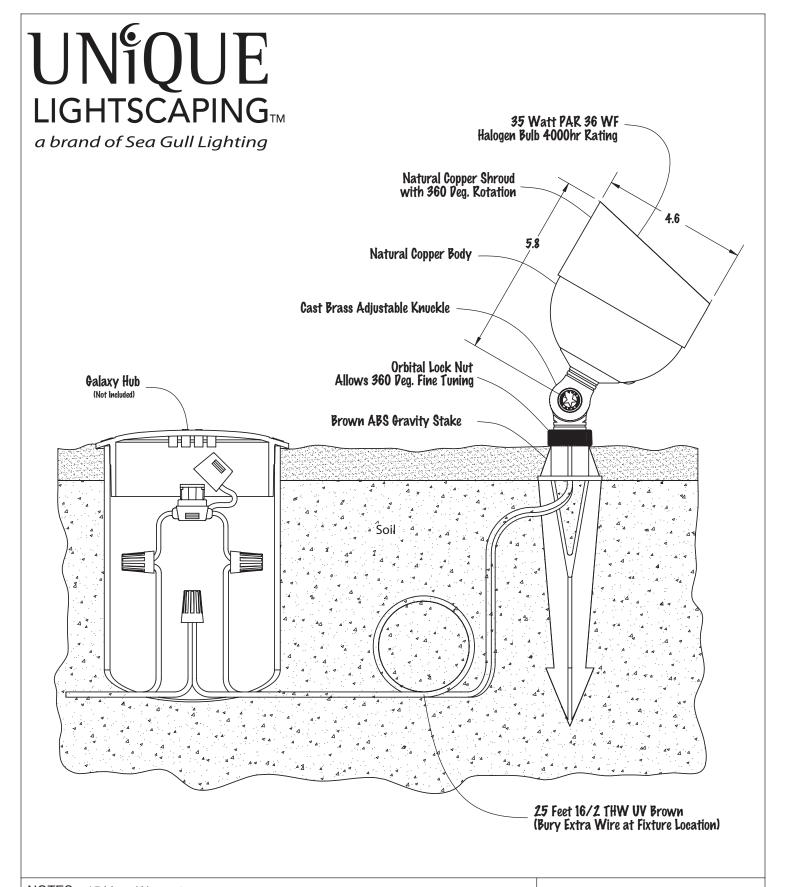

Model: (91013-148) Oxford 3' lead 12v (91011-148) Oxford 12v (91010-148) Oxford 24v

**Description: 12v/24v Solid Copper Directional Spot Light** 

**Lamp Provided: PAR36 35 Watt Lamps** 

- 1. Determine fixture location. Attach the provided stake onto the fixture by threading onto fixture until secure. Take care not to twist the wire. Place the stake in the ground and bury to the top of the neck.
- 2. Simply pull the 25' wire lead to your connection point (hub/junction box) and connect the two wires. Even though polarity is not an issue, it is recommended that you always match the polarity, that is to say put the lettering-to-lettering wires and the ribbed to ribbed wires together. (NOTE) While not necessary we do recommend that you attempt to conceal all additional wire, rather than cutting off the excess. This helps maintain flexibility and even voltage.

NOTES: -15 Year Warranty

-Maximum Wattage: 35 Watts -Level of Light Application: 1, 2, & 3 -Natural Copper / Natural Brass

FIXTURE NAME

**OXFORD** 

ESCRIPTION

**PAR 36 UP-LIGHT** 

REV 6/17/08

SCALE: NONE WEIGHT: 4.67 lbs