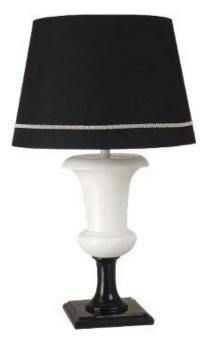

Job Name:

Comments:

Job Type: Quantity:

RTL5027/71+114: Table Lamp Base-Gloss Black Urn-Gloss White

Dimensions:

| Width:            | 14" | Wire: 72"                 |  |  |  |  |
|-------------------|-----|---------------------------|--|--|--|--|
| Height:           | 23" | Connection: Plug Into Box |  |  |  |  |
| Weight: 9.46 lbs. |     |                           |  |  |  |  |