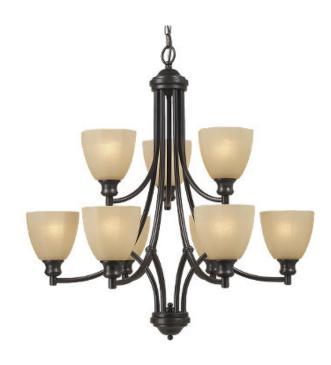

# RC5305/6+3-101: Nine Light Chandelier Architectural Bronze

#### **Dimensions:**

 Diameter:
 29 1/4"
 Wire: 72"

 Height:
 29 1/2"
 Chain: 36"

Weight: 28.55 lbs. Connection: Mounted To Box