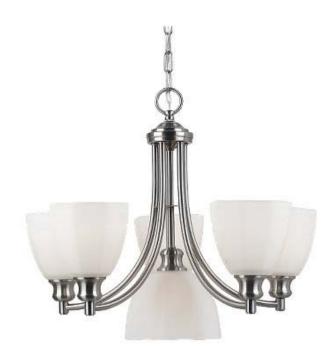

## RC5305/5+1-30: Six Light Chandelier Pewter

**Dimensions:** 

 Diameter:
 22"
 Wire: 72"

 Height:
 18"
 Chain: 36"

Weight: 32.58 lbs. Connection: Mounted To Box

**Bulbs:** 

6 - Medium A-19 60w max 120v - Not included