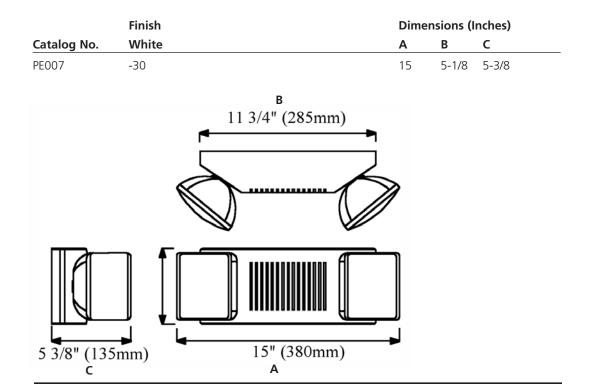

# LED Lamps

## **Emergency Light**









### **Specifications:**

<u>General</u>

- Emergency light with two adjustable heads
- The injection molded white plastic housing has soft rounded corners.
- Each head has a 5.4 watt T5 lamp, included
- Ambient temperature range: 0° C (32° F) to 40° C (104° F)

#### Mounting

- Surface mounted
- Back plate has molded in universal J-box mounting pattern and keyhole slots.
- Back plate covers a standard recessed 4" octagonal outlet box.

#### Electrical/Battery

- 120/277v dual input
- Sealed Lead Calcium 6v, 4.5 AH battery with a maximum full recharge time of 24 hours. Minimum 1-1/2 hour emergency operation

- Low voltage disconnect prevents deep discharge and maintains battery life
- Automatic solid state charger
- Test switch with LED charge indicator/AC voltage indicator
- Line latchin