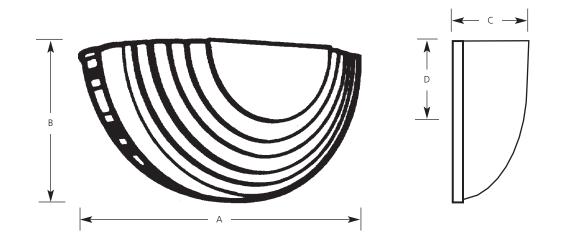

## Sconces

|             | Finish | Dimensions (Inches) |        |   |       |       |
|-------------|--------|---------------------|--------|---|-------|-------|
| Catalog No. | White  | Lamping             | Α      | В | С     | D     |
| P7136       | -30    | 1 (m) 100w          | 10-3/4 | 5 | 5-1/2 | 2-1/4 |

### **Specifications:**

<u>General</u>

- Stepped etched glass complete sconce
- White (-30) trim
- Direct-Indirect illumination

### Mounting

- Horizontal wall mount
- Full sized backplate covers outlet box
- Mounting strap included for mounting to outlet box