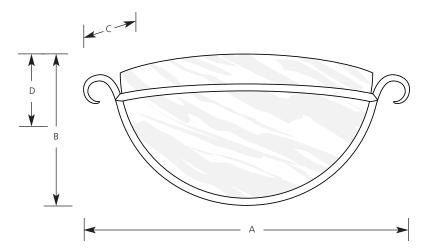

Incandescent Travera Sconces

| Type  |     |     |     |  |
|-------|-----|-----|-----|--|
|       | -04 | -30 | -57 |  |
| P7119 |     |     |     |  |

|             | Finish  |       |        | _         |                            |       |   |       |
|-------------|---------|-------|--------|-----------|----------------------------|-------|---|-------|
|             | Platinu | ım    | Copper |           | <b>Dimensions (Inches)</b> |       |   |       |
| Catalog No. | Mist    | White | Verde  | Lamping   | Α                          | В     | С | D     |
| P7119       | -04     | -30   | -57    | 1(m) 100w | 19                         | 7-3/4 | 4 | 3-1/4 |