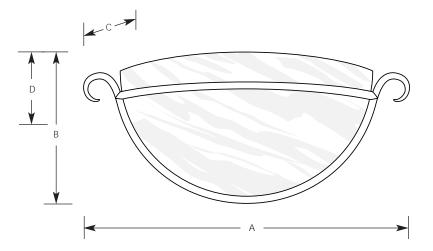

Incandescent Travera Sconces

| Туре  |     |     |     |     |  |
|-------|-----|-----|-----|-----|--|
|       | -04 | -30 | -56 | -57 |  |
| P7119 |     |     |     |     |  |

|             | Finish Platinum Polished |        |       |                     |           |    |       |   |       |
|-------------|--------------------------|--------|-------|---------------------|-----------|----|-------|---|-------|
|             |                          |        |       | Dimensions (Inches) |           |    |       |   |       |
| Catalog No. | Mist                     | Chrome | White | Black               | Lamping   | Α  | В     | С | D     |
| P7119       | -04                      | -15    | -30   | -31                 | 1(m) 100w | 19 | 7-3/4 | 4 | 3-1/4 |