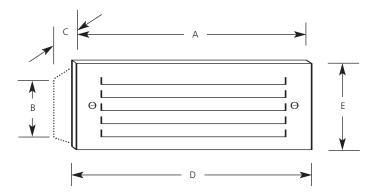

Incandescent

**Brick Light** 

Recessed/Landscape

| Type  |     |
|-------|-----|
|       | -31 |
| P6803 |     |

| Finish      |       |                   | Dime  | Dimensions (Inches) |       |        |       |  |
|-------------|-------|-------------------|-------|---------------------|-------|--------|-------|--|
| Catalog No. | Black | Lamping           | Α     | В                   | С     | D      | E     |  |
| P6803       | -31   | 1 (Int) 25w 6-1/2 | 7-3/4 | 2-1/2               | 3-1/8 | 8-5/16 | 3-1/8 |  |