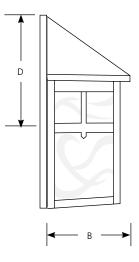

## Outdoor

|             | Finish<br>Weathered |           |       | Dimensions (Inches) |       |       |
|-------------|---------------------|-----------|-------|---------------------|-------|-------|
| Catalog No. | Bronze              | Lamping   | Α     | В                   | С     | D     |
| P5759       | -46                 | 1-75w A19 | 4-1/2 | 4-3/4               | 8-1/2 | 5-1/8 |