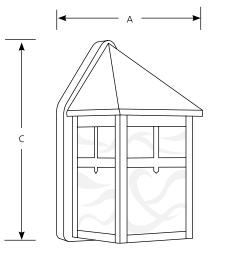

## Outdoor

|             | Finish<br>Weathered |           |       | Dimensions (Inches) |       |       |
|-------------|---------------------|-----------|-------|---------------------|-------|-------|
| Catalog No. | Bronze              | Lamping   | Α     | В                   | С     | D     |
| P5759       | -46                 | 1-75w A19 | 4-1/2 | 4-3/4               | 8-1/2 | 5-1/8 |