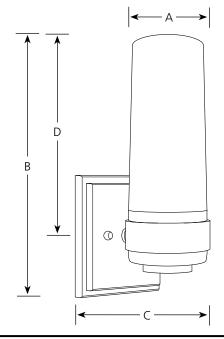

#### **Finish**

| _              |                   |                  | Dimensions (Inches) |          |          |          |
|----------------|-------------------|------------------|---------------------|----------|----------|----------|
| Catalog<br>No. | Brushed<br>Nickel | Lamping          | <u>A</u>            | <u>B</u> | <u>C</u> | <u>D</u> |
| P5746          | -09               | 1-26w spiral CFL | 5                   | 10-5/8   | 4-3/4    | 8-1/8    |