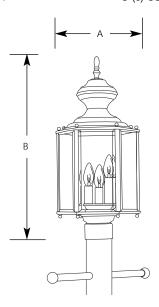

# **Brass Guard Lanterns**Post Top

Outdoor

| Туре    |     |  |
|---------|-----|--|
| -10     | -11 |  |
| P5432 🗌 |     |  |

|             | Finish   |           |           |       |                 |  |
|-------------|----------|-----------|-----------|-------|-----------------|--|
| j           | Polished | Weathered |           | Dimer | nsions (Inches) |  |
| Catalog No. | Brass    | Brass     | Lamping   | Α     | В               |  |
| P5432       | -10      | -11       | 3 (c) 60w | 9-1/2 | 21              |  |

#### General

- Post top lantern Traditional hexagonal style
- Polished, Weathered Brass or Antique Brass finish
- Solid brass construction
- · Clear beveled glass
- Brass guard finish coat
- Lamp replacement Remove top of lantern
- Matching wall and chain hung units available