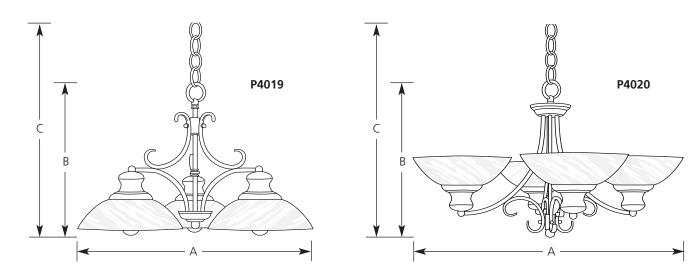

# Chandeliers

| Туре    |     |     |
|---------|-----|-----|
| -30     | -56 | -57 |
| P4019 🗌 |     |     |
| P4020 🗌 |     |     |

| Finish      |                         |        |       |            |                     |        |    |
|-------------|-------------------------|--------|-------|------------|---------------------|--------|----|
|             | Textured Antique Copper |        |       |            | Dimensions (Inches) |        |    |
| Catalog No. | White                   | Bisque | Verde | Lamping    | Α                   | В      | С  |
| P4019       | -30                     | -56    | -57   | 3 (m) 100w | 24                  | 15     | 52 |
| P4020       | -30                     | -56    | -57   | 4 (m) 100w | 28                  | 16-1/2 | 54 |