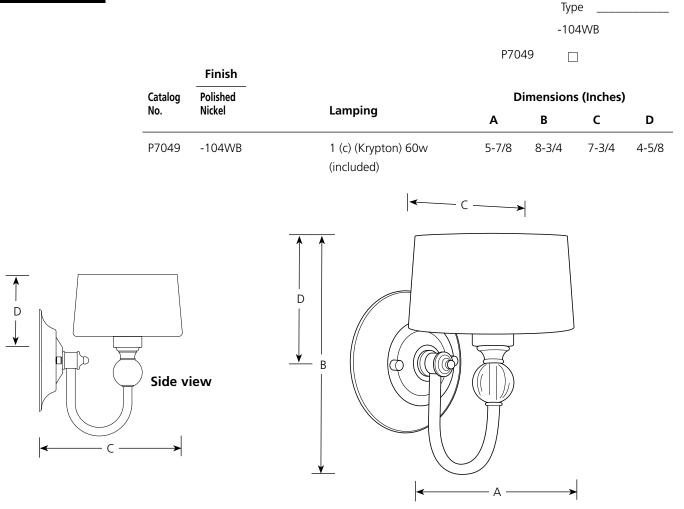

## Specifications:

<u>General</u>

- Opal etched drum shade: 5-7/8" dia., 3-3/8" ht.
- Plated Polished Nickel (-104WB) finish
- Steel construction
- Threaded socket ring secures glass
- Companion Bath and Vanity, Chandelier, Pendant, Sconce, fixtures are available

#### <u>Mounting</u>

- Wall mount
- Back plate covers a standard 4" hexagonal recessed outlet box: 5-1/2" dia.
- Mounting strap for outlet box included

#### **Electrical**

- Candelabra base sockets
- Pre-wired