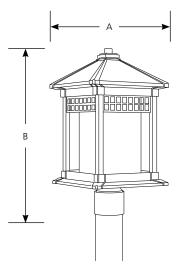

Incandescent

**Merit**Post Mount

Outdoor

Type \_\_\_\_\_ -31 P6400 □

|             | Finish |            | Dimensions (Inches) |        |  |
|-------------|--------|------------|---------------------|--------|--|
| Catalog No. | Black  | Lamping    | Α                   | В      |  |
| P6400       | -31    | 1 (m) 100w | 10 sq.              | 18-3/4 |  |

## <u>General</u>

- Textured Black (-31) powder coat painted finish
- Cast aluminum frame construction
- Inset square etched glass shade: 5" sq. x 9-5/16" ht.
- Matching wall mount and chain-hung units available

### **Mounting**

- Post top mount
- Fits standard 3" dia. post (order separately)