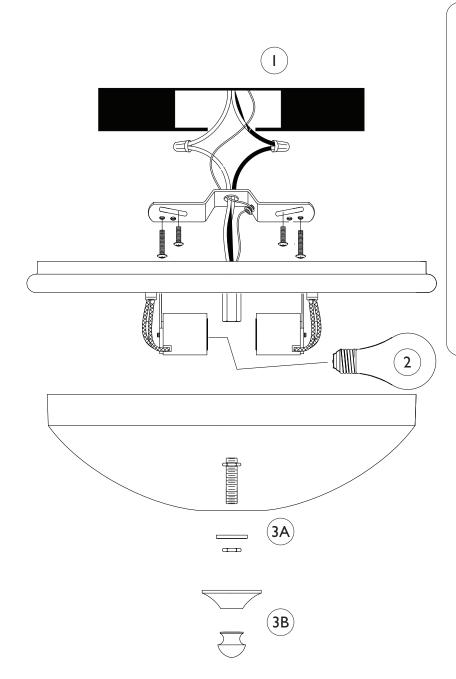

## IMPORTANT TURN OFF THE POWER AT THE MAIN FUSE OR CIRCUIT BREAKER BOX BEFORE STARTING INSTALLATION

Carefully unpack and identify all parts before assembly. Bulbs not included.

- Follow enclosed supplement installation instructions for electrical and fixture installation onto house outlet box. If you do not have an outlet box at desired location to attach the fixture then hire a qualified electrician to create one.
- 2. Install light bulb (not included). See relamping label at socket area for type and maximum allowed wattage.
- A. Slip shade through long threaded pipe until it securely checks into bottom of crown. Secure in position by fastening with a flat washer and hex nut. Do not over tighten.
  B. Install font by fastening with finial.