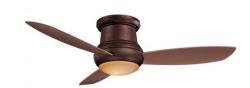

| Job Name: |  |
|-----------|--|
| Job Type: |  |
| Quantity: |  |

| Family:           | Concept™ II       |
|-------------------|-------------------|
| Product Category: | Exterior Fan      |
| Item#:            | F574-ORB          |
| Finish:           | Oil Rubbed Bronze |
| Certification:    | E75795            |

#### Measurements

| modeanomen                        |                  |
|-----------------------------------|------------------|
| Blade Material:                   | Abs Construction |
| Blade Sweep:                      | 52               |
| No. of Blades:                    | 3                |
| Blade Pitch:                      | 14 degrees       |
| Downrod 1:                        | N/A              |
| Downrod 2:                        | N/A              |
| Downrod 1 Inside Diameter:        | N/A              |
| Downrod 2 Inside Diameter:        | N/A              |
| Lead Wire:                        | 8                |
| Height (Ceiling to Lowest Point): | 12               |
| Height (Ceiling to Blade):        | 9                |
| Hanging Weight:                   | 29.87            |
| Motor Size:                       | 188x20mm         |