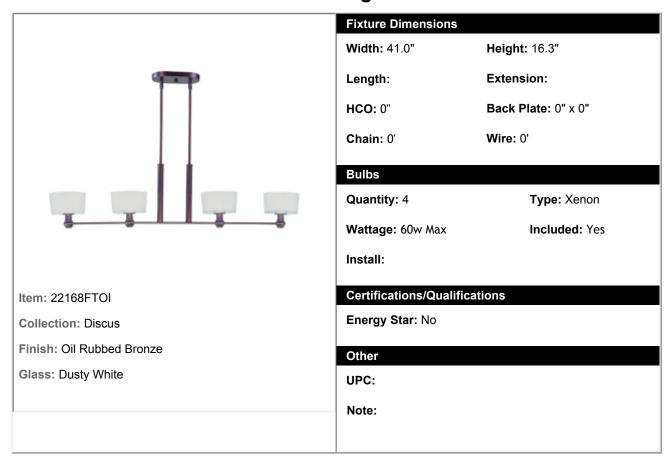

## 22168FTOI - Discus 4-Light Island Pendant

The contemporary **Discus** collection melds a soft delicate oval tube arm with the boldness of a heavy glass shade. The **Frost** glass shade features a clear reveal on the bottom and is illuminated with xenon for a true, natural light. The fixtures are available in both **Satin Nickel** and **Oil Rubbed Bronze** to fit many room décors.