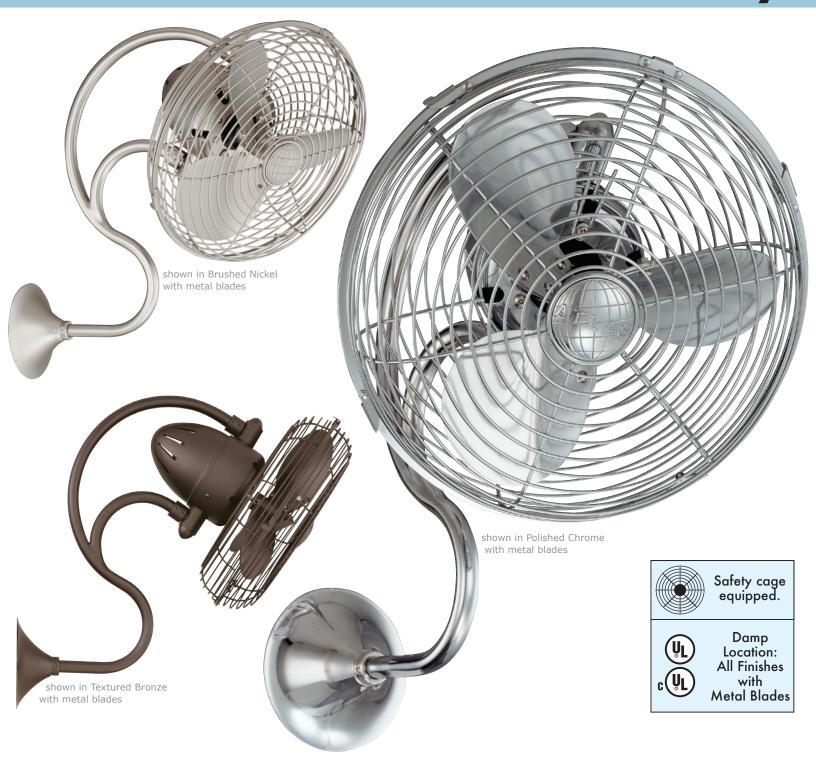

## Melody

The Melody oscillating, 3-speed wall mounted fan provides maximum multi-directional airflow. It can be mounted in small, awkward spaces or in front of HVAC ducts to make more efficient the heating, ventilation or air conditioning of any room.

- Available in the following finishes: polished chrome, brushed nickel or textured bronze.
- Constructed of cast aluminum and heavy stamped steel, the Melody carries a limited lifetime warranty.
- Equipped with hand-balanced metal blades and metal safety cages.
- 3-speed wall control is standard equipment.