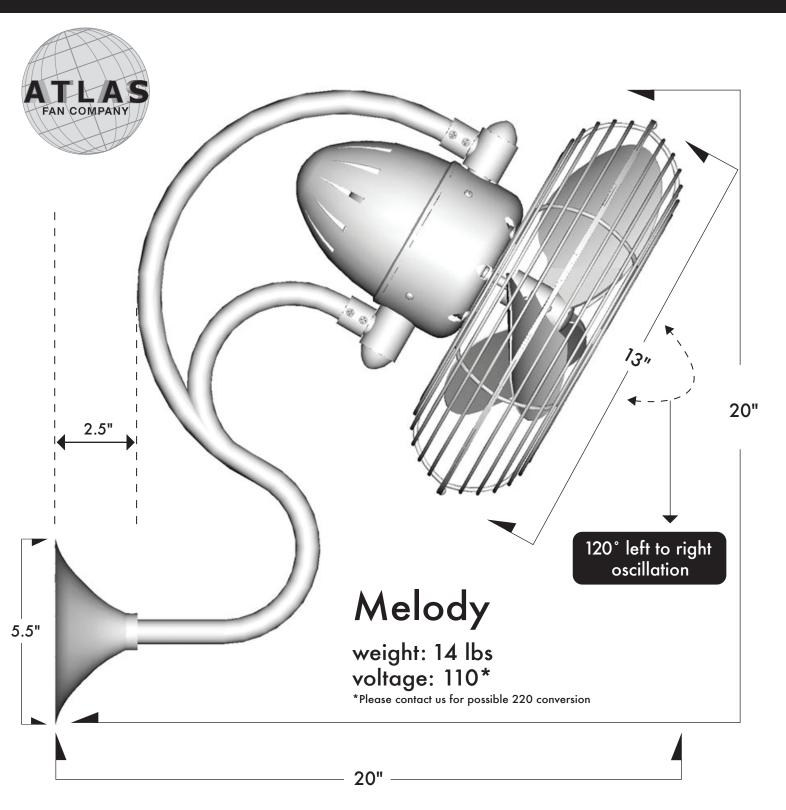

## Melody

The Melody oscillating, 3-speed wall mounted fan provides maximum multi-directional airflow. It can be mounted in small, awkward spaces or in front of HVAC ducts to make more efficient the heating, ventilation or air conditioning of any room.

- Available in the following finishes: polished chrome, brushed nickel or textured bronze.
- Constructed of cast aluminum and heavy stamped steel, the Melody carries a limited lifetime warranty.
- Equipped with hand-balanced metal blades and metal safety cages.
- 3-speed wall control is standard equipment.