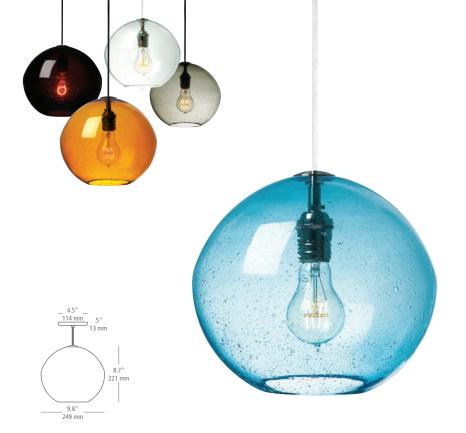

## isla

Irregular round shaped glass with a hand blown organic seeded technique and 6' of field-cuttable cord. Includes (1) 60 watt E26 medium base classic Edison lamp. 120v.

| <b>LF</b> incandescent                      |              |                                                         | BZ bro    | nze<br>n nickel                                 |
|---------------------------------------------|--------------|---------------------------------------------------------|-----------|-------------------------------------------------|
| type<br><b>LF</b>                           | model<br>512 | color<br><b>AQ</b>                                      | finish SC | 2 <b>D60</b>                                    |
| choose your options,<br>build your model #. |              | AM amber<br>AQ aqua<br>BR brown<br>CR clear<br>SM smoke |           | <b>2D ♥</b> classic edison<br>style A19 E26 60W |