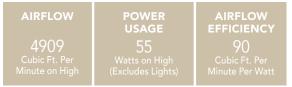

#### **MOTOR SPECS**

- ★ MOTOR SIZE/ TYPE 153mm x 18mm, AC
- ★ AMPS 0.46 on High ★ RPM 198 on High
- **★ ENERGY STAR** N/A