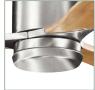

ULTR





WALL TRANSMITTER - BASIC

See page 321 for more information



0

0

₽

## **BLADE SPECS**



## INCLUDED

- ★ BLADES (3) Included ★ 14° Pitch ★ 52" Sweep Non-Reversible ★ Wood
- **DOWNRODS** 6" Downrod with 1" (O.D.)
- **DOWNLIGHT** Integrated. Uses (1) E-11 100-W JD Lamp
- ★ DOWNLIGHT GLASS Etched Cased Opal
- ★ OPTIONAL DOWNLIGHT N/A
- ★ UPLIGHT N/A ★ UPLIGHT GLASS N/A
- **LOW CEILING ADAPTABLE No**

#### **FAN SPECS**

- **MOUNTING SLOPE PITCH** 30° or 7/12
- ★ LEAD WIRE 78" ★ cUL LISTED Indoor
- ★ HANGING WEIGHT 19.19 lbs.
- ★ WARRANTY Limited Lifetime

#### **MOTOR SPECS**

- ★ MOTOR SIZE/ TYPE 153mm x 18mm, AC
- ★ AMPS 0.46 on High ★ RPM 198 on High
- **★ ENERGY STAR** N/A

#### HANGING MEASUREMENTS





## **METAL CAPS**

Includes a metal fixture cap for non-light use





41