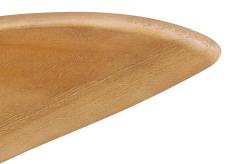

52" RIDLEY

# 300145 BSS

Finish: Brushed Stainless Steel Glass: Etched Cased Opal Blades: Medium Oak Stained Solid Wood

300145 OBB Finish: Oil Brushed Bronze™ Glass: Etched Cased Opal (shown with included metal cap) Blades: Walnut Stained Solid Wood