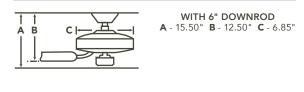

) Blades: Walnut Stained Solid Wood



### **OPTIONAL CONTROLS**

370039MULTR





WALL TRANSMITTER - BASIC

See page 321 for more information



0

0

₽

## **BLADE SPECS**



## INCLUDED

- ★ BLADES (3) Included ★ 14° Pitch ★ 52" Sweep Non-Reversible ★ Wood
- **DOWNRODS** 6" Downrod with 1" (O.D.)
- **DOWNLIGHT** Integrated. Uses (1) E-11 100-W JD Lamp
- ★ DOWNLIGHT GLASS Etched Cased Opal
- ★ OPTIONAL DOWNLIGHT N/A
- ★ UPLIGHT N/A ★ UPLIGHT GLASS N/A
- **LOW CEILING ADAPTABLE No**

#### **FAN SPECS**

- **MOUNTING SLOPE PITCH** 30° or 7/12
- ★ LEAD WIRE 78" ★ cUL LISTED Indoor
- ★ HANGING WEIGHT 19.19 lbs.
- ★ WARRANTY Limited Lifetime

#### **MOTOR SPECS**

- ★ MOTOR SIZE/ TYPE 153mm x 18mm, AC
- ★ AMPS 0.46 on High ★ RPM 198 on High
- **★ ENERGY STAR** N/A

#### HANGING MEASUREMENTS





## **METAL CAPS**

Includes a metal fixture cap for non-light use





41