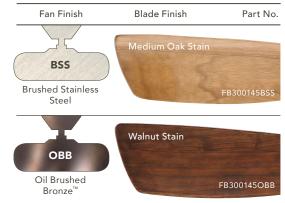

# 300145 BSS

Finish: Brushed Stainless Steel Glass: Etched Cased Opal Blades: Medium Oak Stained Solid Wood

300145 OBB Finish: Oil Brushed Bronze™ Glass: Etched Cased Opal (shown with included metal cap) Blades: Walnut Stained Solid Wood

## **BLADE SPECS**