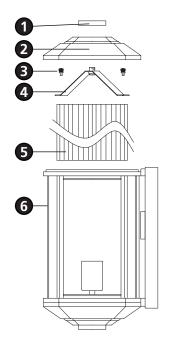

## **Drawing 2 - Fixture Assembly**

- 1. Prior to mounting the fixture to the wall, it is necessary to remove the center glass.
  - 2. To remove center glass, unthread top knob (1) see Drawing 2.
  - 3. Lift roof (2) off of fixture.
  - 4. Remove thumb screws (3).
  - 5. Remove roof support bracket (4).
  - 6. Slip center ribbed glass (5) out of fixture cage (6).
  - 1. Prepare mounting strap (A) by threading 1" nipple (C) into the center hole of the mounting strap (A), approximately 1/4" - see Drawing 1.
  - 2. Attach mounting strap (A) to junction box (J) using two screws (B) provided.