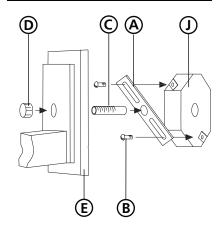

## **Drawing 1 - Fixture Mounting**

- 1. Prior to mounting the fixture to the wall, it is necessary to remove the center glass.
  - 2. To remove center glass, unthread top knob (1) see Drawing 2.
  - 3. Lift roof (2) off of fixture.
  - 4. Remove thumb screws (3).
  - 5. Remove roof support bracket (4).
  - 6. Slip center ribbed glass (5) out of fixture cage (6).
  - 1. Prepare mounting strap (A) by threading 1" nipple (C) into the center hole of the mounting strap (A), approximately 1/4" - see Drawing 1.
  - 2. Attach mounting strap (A) to junction box (J) using two screws (B) provided.

- 1. To mount fixture, slip center hole of backplate (E) over nipple (C) and hold fixture in position - see Drawing 1.
- 2. Thread decorative knob (D) onto end of nipple (C) and tighten to secure fixture.
- 3. Fixture can now be lamped accordingly.
- 4. Replace center glass by following steps 2 through 6 in section 2 in reverse order.