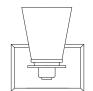

1. To mount fixture, slide backplate (E) over screws (B) and secure with ball knobs (F) see Drawing 2.

- 1. To install glass, remove the spacer (3) and socket ring (4) from the socket (1) see Drawing 2.
- 2. Place glass (2) over the socket (1).
- 3. Slip spacer (3) and thread socket ring (4) back on to socket (1) and hand tighten. Note: Over tightening could cause damage to glass.
- 4. Fixture can now be lamped accordingly.