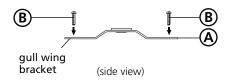

### **Drawing 1 - Strap Detail**

- 1. Prepare mounting strap (A) by threading the two long mounting screws (B) into the back of the gull wing bracket - see Drawing 1.
  - Be sure the holes into which the screws are threaded match the spacing of holes (D) in the back plate (E) - see Drawings 1 and 2.
  - 2. Attach mounting strap (A) to junction box (J) using two 1" screws (C) see Drawing 2.