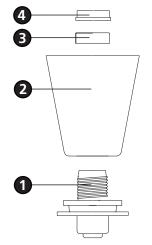

1. To mount fixture, slide backplate (E) over screws (B) and secure with ball knobs (F) see Drawing 2.

- 1. To install glass, remove the spacer (3) and socket ring (4) from the socket (1) see Drawing 2.
- 2. Place glass (2) over the socket (1).
- 3. Slip spacer (3) and thread socket ring (4) back on to socket (1) and hand tighten. Note: Over tightening could cause damage to glass.
- 4. Fixture can now be lamped accordingly.