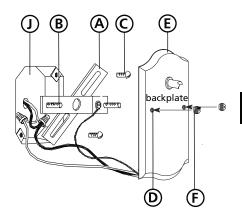

### **Drawing 2 - Fixture Mounting**

\*\*\* The construction of this fixture will be accomplished by first mounting the mounting strap to the junction box, making all necessary electrical connections, mounting the fixture to the wall and then installing the fixture glass.

- 1. Prepare mounting strap (A) by threading the two long mounting screws (B) into the back of the gull wing bracket - see Drawing 1.
  - Be sure the holes into which the screws are threaded match the spacing of holes (D) in the back plate (E) - see Drawings 1 and 2.
  - 2. Attach mounting strap (A) to junction box (J) using two 1" screws (C) see Drawing 2.

### **Drawing 3 - Fixture Assembly**

Make electrical connections from supply wire to fixture lead wires. Refer to instruction sheet (I.S. 18) and follow all instructions to make all necessary wiring connections. Then refer back to this sheet to complete installation of this fixture.

1. To mount fixture, slide backplate (E) over screws (B) and secure with ball knobs (F) see Drawing 2.

- 1. To install glass, remove the spacer (3) and socket ring (4) from the socket (1) see Drawing 2.
- 2. Place glass (2) over the socket (1).
- 3. Slip spacer (3) and thread socket ring (4) back on to socket (1) and hand tighten. Note: Over tightening could cause damage to glass.
- 4. Fixture can now be lamped accordingly.