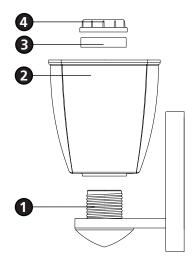

- 1. Mount the fixture by sliding the back plate (B) over mounting plate (A) see Drawing 1.
- 2. Attach the back plate to the fixture using the screws (C).
- 1. To install glass, remove the spacer (3) and socket ring (4) from the socket (1) see
- 2. Place glass (2) over the socket (1).
- 3. Slip spacer (3) and thread socket ring (4) back on to socket (1) and hand tighten. Note: Over tightening could cause damage to glass.
- 4. Fixture can now be lamped accordingly.