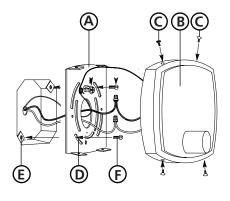

### **Drawing 2 - Fixture Assembly**

- 1. Remove main mounting plate (A) from fixture back plate (B) by removing the four flat head screws (C) - see Drawing 1.
- 2. Slide the wires from the junction box, through the large center hole, making sure curved slots (D) line up with the threaded holes (E) in the junction box.
- 3. Using two 8-32 screws (F) attach the main mounting plate (A) to the junction box, making sure top of mounting plate (A) is parallel to ceiling.