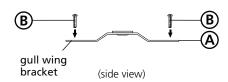

### **Drawing 1 - Strap Detail**

- 1. Prepare gem strap (A) for mounting by threading two screws (B) provided into back of gull wing bracket of gem strap (A) - see Drawing 1.
  - Be sure the holes into which the screws are threaded match the spacing of holes (D) in the back plate (E) - see Drawings 1 and 2.
  - 3. Mount gem strap (A) to junction box (J), using the two 1" screws (C) provided.