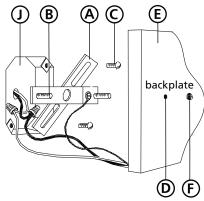

## **Drawing 2 - Fixture Mounting**

\*\*\* The construction of this fixture will be accomplished by first mounting the mounting strap to the junction box, making all necessary electrical connections, mounting the fixture to the wall, and then attaching the shade to the fixture.

- 1. Prepare gem strap (A) for mounting by threading two screws (B) provided into back of gull wing bracket of gem strap (A) - see Drawing 1.
  - Be sure the holes into which the screws are threaded match the spacing of holes (D) in the back plate (E) - see Drawings 1 and 2.
  - 3. Mount gem strap (A) to junction box (J), using the two 1" screws (C) provided.

- 1. Mount the fixture by slipping the holes (D) in the backplate (E) over the screws (B) in mounting strap (A) - see Drawing 2.
  - 2. Thread on ball knobs (F) to secure fixture to the wall.

1. To install gass, remove socket ring (1) from the socket (2) - see Drawing 3.