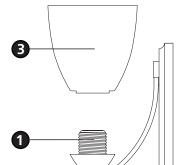

- 1. Mount the fixture by slipping the holes (D) in the backplate (E) over the screws (B) in mounting strap (A) - see Drawing 2.
  - 2. Thread on ball knobs (F) to secure fixture to the wall.

1. To install gass, remove socket ring (1) from the socket (2) - see Drawing 3.

- 2. Place glass (3) over socket (2). 3. Thread socket ring (1) back onto socket (2) and hand tighten.
- Note: Using a tool or overtightening may cause glass damage.
- 4. Fixture can now be lamped accordingly.