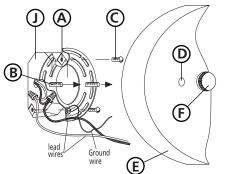

- **1.** Prepare mounting strap **(A)** by threading the two 7/8" long mounting screws **(B)** into the back of the universal strap see **Drawing 1**.
- Be sure the holes into which the screws are threaded match the spacing of holes (D) in the back plate (E).
- 2. Attach mounting strap (A) to junction box (J) using two 1" screws (C) provided.

Make electrical connections from supply wire to fixture lead wires. Refer to instruction sheet **(I.S. 18)** and follow all instructions to make all necessary wiring connections. Then refer back to this sheet to continue installation of this fixture.

1. To mount fixture, slip the two mounting screws (B) through the two mounting holes (D) in the backplate (E) - see Drawing 1.

2. While holding fixture in place, thread the two ball knobs (F) on to the end of the mounting screws (B), and tighten.