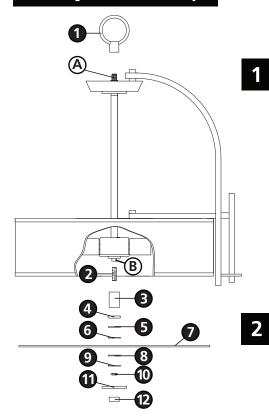

## **Drawing 1 - Fixture Assembly**

- 1. Slip loop (1) along supply wire and thread onto threaded tube (A) see Drawing 1.
- 2. Thread center tube (2) into coupler (B), located in the center of the socket cluster, approximately 3/8".
- 3. Slip cover tube (3) over center tube (2) and hold in position.
- 4. slip check ring (4) onto center tube and up against cover tube (3) and hold in position.
- 5. Slip flat washer (5) followed by rubber washer (6). Rubber washer will hold parts in position.
- 6. Please refer to the hanging instruction sheet (I.S. 19) provided to continue installation of this fixture. Then refer back to this sheet to continue installation of this fixture.
- 1. Fixture can now be lamped accordingly.
  - 2. Slip center hole of glass (7) onto center tube (2) and up against rubber washer (6) and hold in position.
  - 3. Slip rubber washer (8) followed by flat washer (9) onto center tube (2) and up against glass (7) and hold in position.
  - 4. Thread hex nut (10) onto center tube (2) and tighten to secure glass (7).
  - 5. Slip cap (11) onto center tube (2) and hold in position.
  - 6. Thread cap knob (12) onto end of center tube (2) and tighten.