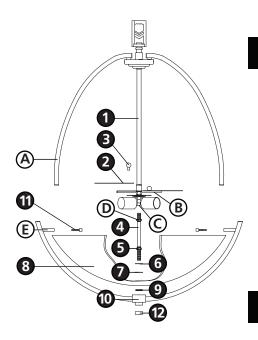

- 1. To assemble main body, spread arms (A) of top body frame (1) until they are 120 degrees apart.
- 2. Attach bulb shield (2) to top of socket assembly (B), using ball knob screws (3).
- 3. Thread center stem (4) into coupler (C), located in the center of the socket assembly, approximately 3/8".
- 4. Thread hex nut (D) up against coupler (C), to lock center stem (4) in place.
- 5. Thread hex nut (5) onto center stem approximately 1 1/4".
- 6. Slip steel washer (6) onto center stem (4) and up against hex nut (5).
- 7. Slip rubber washer (7) onto center stem (4) and up against steel washer (6).
- 8. Fixture can now be lamped accordingly.
- 9. Slip glass (8) onto center stem (4) and hold in position.
- 10. Thread knurl nut (9) onto center stem (4) and tighten up against glass (8). Note: hand tighten only, using a tool may cause damage to glass.
- 11. Slip spider assembly (10) over glass (8).
- 12. Line up the holes in the bottom arms (A) with the hole in tab (E) and thread in ball knob screw (11) through hole and tighten to secure.
- 13. Repeat step 12 with remaining arms.
- 14. Thread finial (12) onto end of center stem (4).
- 15. Please refer to the hanging instruction sheet (I.S. 19) provided to hang fixture.