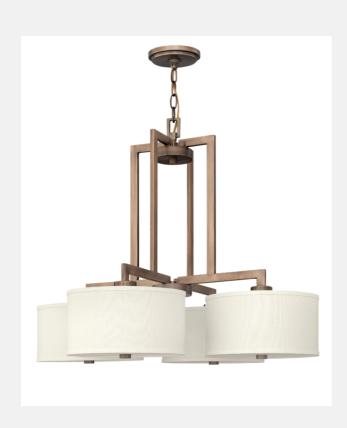

| HAMPTON 3214BR |
|----------------|
| BRUSHED BRONZE |

| WIDTH:         | 29.0"                       |
|----------------|-----------------------------|
| HEIGHT:        | 24.0"                       |
| WEIGHT:        | 12.0 LBS                    |
| MATERIAL:      | METAL                       |
| SHADE:         | OFF-WHITE LINEN<br>HARDBACK |
| CANOPY:        | 5" DIA.                     |
| SOCKET:        | 4-100W MED *NOT INCLUDED    |
| CHAIN:         | 120.0"                      |
| LEADWIRE:      | 144.0"                      |
| CERTIFICATION: | C-US DRY RATED              |
| VOLTAGE:       | 120V                        |
| UPC:           | 640665321418                |