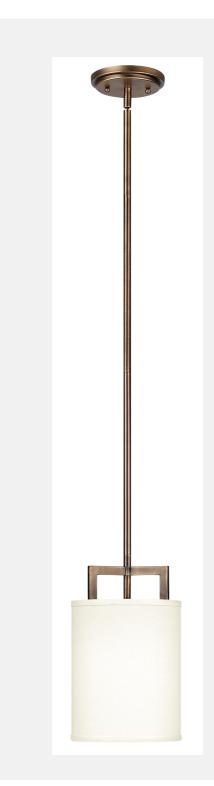

| HAMPTON 3207BR |  |
|----------------|--|
| BRUSHED BRONZE |  |

| WIDTH:              | 7.0"                                 |
|---------------------|--------------------------------------|
| HEIGHT:             | 11.8"                                |
| WEIGHT:             | 2.0 LBS                              |
| MATERIAL:           | METAL                                |
| SHADE:              | OFF-WHITE LINEN<br>HARDBACK          |
| CANOPY:             | 5" DIA.                              |
| SOCKET:             | 1-100W MED *NOT INCLUDED             |
| MAX HEIGHT:         | 44.0"                                |
| LEADWIRE:           | 120.0"                               |
| DOWN RODS:          | 1-6", 2-12"                          |
| CERTIFICATION:      | C-US DRY RATED                       |
| VOLTAGE:            | 120V                                 |
| UPC:                | 640665320718                         |
| INSTALL<br>OPTIONS: | UP, INSTALL ON SLOPED<br>CEILING 90° |