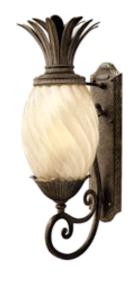

## 2124PZ-ES in Pearl Bronze from the Plantation family

| Width:             | 10.25"                         |  |  |  |
|--------------------|--------------------------------|--|--|--|
| Height:            | 28"                            |  |  |  |
| Weight:            | 13 lbs.                        |  |  |  |
| Glass:             | Light Amber Inside-Sandblasted |  |  |  |
|                    | Optic Glass                    |  |  |  |
| Bulb:              | One 26w CFL (lamp included)    |  |  |  |
| Voltage:           | 120v                           |  |  |  |
| TTO:               | 14"                            |  |  |  |
| Extension:         | 13"                            |  |  |  |
| Back Plate Height: | 19"                            |  |  |  |
| Back Plate Width:  | 5"                             |  |  |  |
| Certification:     | c-ETL-us Wet                   |  |  |  |
| UPC:               | 640665212426                   |  |  |  |
| Notes:             | Energy Saving Fixture          |  |  |  |
|                    |                                |  |  |  |