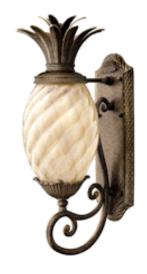

## 2120PZ-ES in Pearl Bronze from the Plantation family

| Width:             | 8"                             |  |  |  |
|--------------------|--------------------------------|--|--|--|
| Height:            | 22"                            |  |  |  |
| Weight:            | 11 lbs.                        |  |  |  |
| Glass:             | Light Amber Inside-Sandblasted |  |  |  |
|                    | Optic Glass                    |  |  |  |
| Bulb:              | One 18w CFL (lamp included)    |  |  |  |
| Voltage:           | 120v                           |  |  |  |
| TTO:               | 11.5"                          |  |  |  |
| Extension:         | 11"                            |  |  |  |
| Back Plate Height: | 16"                            |  |  |  |
| Back Plate Width:  | 5"                             |  |  |  |
| Certification:     | c-ETL-us Wet                   |  |  |  |
| UPC:               | 640665212020                   |  |  |  |
| Notes:             | Energy Saving Fixture          |  |  |  |
|                    |                                |  |  |  |