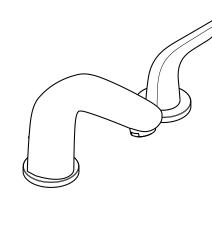

# Allegro<sup>2</sup> E Widespread Lavatory Faucet

## **Product Features**

- Lever handles
- Solid brass
- 90° Ceramic cartridges
- Flexible connection hoses accommodate a variety of installations
- 2.2 gpm max.
- Includes pop-up drain