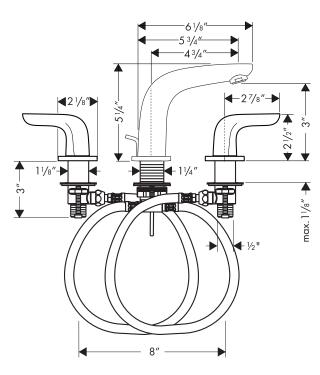

### **Installation Notes**

• Requires 1/2" supply lines

The measurements shown are for reference only.

Products and specifications shown are subject to change without notice.

Specification sheet revised 4/2008