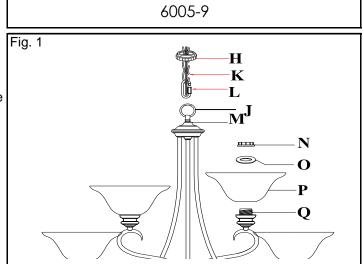

### FIXTURE ASSEMBLY INSTRUCTIONS

Read and review installation instruction sheet before assembling the fixture.

ASSEMBLING THE FIXTURE (Fig. 1)

- 1. Feed the fixture wires through the Top loop (J) and pull the wires until taut.
- 2. Then screw the Top Loop (J) to the threaded center column of Frame (M) until tight.
- 3. Gently spread the arms until evenly spaced if arms are packed closed.

# PARTS & ASSEMBLY SHEET

Fixture Name: Lancaster 6005-9 PW/RBZ/AB

- 4. By measuring determine correct number of links needed for proper hanging height. Use a pair of pliers to open one link of the Chain (K), then remove the excess Chain (K) and discard it.
- 5. Use a chain connector (L) to attach one end of the chain to the Top Loop (J). Then close the chain connector.
- 6. Feed the fixture wires through the Chain (every three links) and pull the wires until taut.
- 7. Slip Canopy loop collar (H) over the chain, then do the same with the canopy (G).
- 8. When ready to complete the installation, use remaining chain connector and attach the loose end of chain to the Canopy Loop (F). Close the chain connector.
- 9. Make sure the weight of the chandelier will be supported by the chain not the electrical wire.
  - \* You may now install the fixture.

Note: Complete these remaining steps after the fixture is hung.

- 10. Place the Glass Shades (P) over the Threaded Sockets (Q). Secure the Glass Shades (P) by threading the Socket Rings (N) over the socket washers (O) until tight.
- 11. Install the light bulbs in accordance with the fixture's specifications.