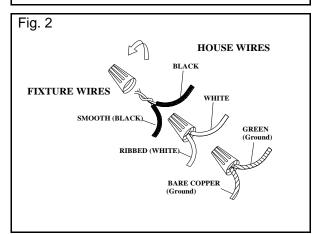

#### CONNECTING THE WIRES (Fig. 2)

- 10. Attach the power supply wires to the fixture lead wires by connecting BLACK to BLACK (or SMOOTH) and WHITE to WHITE (or RIBBED). NOTE: Twist the wires together in the same direction you twist the wire connector onto the wires.
- 11. Attach the GROUND wire (GREEN or COPPER) from the junction box and the fixture ground wire to the green ground screw on the Mounting Bracket (D).
- Or, connect both wires together using a wire connector.
- 12. Tuck these wire connections neatly into the Junction Box.
- 13. Raise Canopy (G) to the ceiling and secure in place by tightening the Canopy Loop Collar (H) into the Canopy Loop (F)
- 14. Install the light bulbs and glass shade according to the fixture assembly sheet.