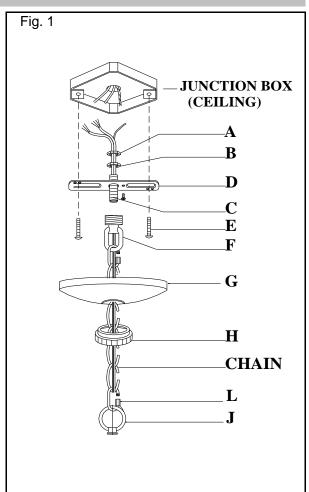

#### HANGING THE FIXTURE (Fig. 1)

- Carefully remove the new fixture from the carton and the yellow bag that holds all parts. Check that all parts are included as shown in the illustration and parts list.
- 2. Shut off the power at the circuit breaker and remove old fixture from ceiling, including the old mounting strap.
- 3. Thread Nipple (C) into Canopy Loop (F) until snug.
- 4. Thread other end of the Nipple (C) with Canopy Loop attached into Mounting Strap (D).
- 5. Place Lock Washer (B) over end of Nipple (C) protruding through Mounting Strap (D) and thread Hex Nuts (A) onto nipple until tight.
- 6. Take this mounting strap assembly and mount to ceiling junction box with junction box Screws (E). Tighten screws securely with screwdriver.
- 7. Unscrew the Canopy Loop Collar (H) from the Canopy loop. Take the canopy and pass over the Canopy loop. Approximatly half of the canopy loop exterior threads should be exposed. Adjust until desired height is reached.
- \*The Canopy loop collar should fit snugly on the Canopy loop after the canopy is installed. Remove Canopy and Canopy lock collar.
- 8. Assemble the fixture and have an assistant or support the weight of the fixture while you complete the wiring connections.
- 9. Thread the fixture wires and ground wire of the assembled fixture through the canopy loop and nipple and into the outlet box.

#### CONNECTING THE WIRES (Fig. 2)

- 10. Attach the power supply wires to the fixture lead wires by connecting BLACK to BLACK (or SMOOTH) and WHITE to WHITE (or RIBBED). NOTE: Twist the wires together in the same direction you twist the wire connector onto the wires.
- 11. Attach the GROUND wire (GREEN or COPPER) from the junction box and the fixture ground wire to the green ground screw on the Mounting Bracket (D).
- Or, connect both wires together using a wire connector.
- 12. Tuck these wire connections neatly into the Junction Box.
- 13. Raise Canopy (G) to the ceiling and secure in place by tightening the Canopy Loop Collar (H) into the Canopy Loop (F)
- 14. Install the light bulbs and glass shade according to the fixture assembly sheet.