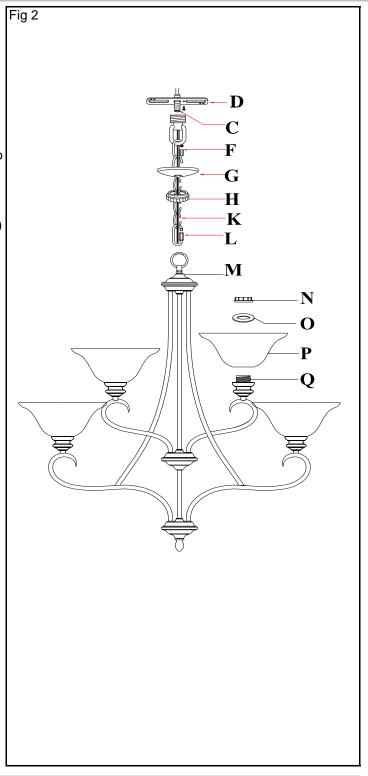

## PARTS & ASSEMBLY SHEET

Fixture Name: Lancaster 6005-9 PW/RBZ/AB

| This fixture assembled PO: Date: |  |
|----------------------------------|--|
|----------------------------------|--|

**Notice:** Please review the parts listing and check for all parts before assembling the fixture. If any parts are missing or damaged, please note on this sheet and contact the place of purchase to arrange for replacement parts.

| <b>.</b>        | I /                            |                                                                                                                                                    | Company Name: Co. Account #:                                                                                                                         |                                                                                                                                                                                            |  |  |
|-----------------|--------------------------------|----------------------------------------------------------------------------------------------------------------------------------------------------|------------------------------------------------------------------------------------------------------------------------------------------------------|--------------------------------------------------------------------------------------------------------------------------------------------------------------------------------------------|--|--|
| •               | to be filled out by retailer   |                                                                                                                                                    |                                                                                                                                                      |                                                                                                                                                                                            |  |  |
|                 | Wire connectors  2ea P3 Orange |                                                                                                                                                    | Top loop                                                                                                                                             |                                                                                                                                                                                            |  |  |
|                 | Junction Box<br>Screw          | (                                                                                                                                                  | Socket Washer                                                                                                                                        |                                                                                                                                                                                            |  |  |
|                 | 2ea 8/32" x 1"                 |                                                                                                                                                    | yea 58 x 1mm                                                                                                                                         |                                                                                                                                                                                            |  |  |
|                 | Canopy Loop<br>with Collar     |                                                                                                                                                    | Nipple                                                                                                                                               |                                                                                                                                                                                            |  |  |
|                 | 1ea 3/8 x 30mm x 5mr           | n O                                                                                                                                                | 1ea 3/8 x 45mm                                                                                                                                       |                                                                                                                                                                                            |  |  |
|                 | Hex Nut                        |                                                                                                                                                    | Srping Washer                                                                                                                                        |                                                                                                                                                                                            |  |  |
| 9               | 2ea 3/8 x 3mm                  |                                                                                                                                                    | 1ea 15 x 3mm                                                                                                                                         |                                                                                                                                                                                            |  |  |
|                 | Socket Ring<br>(PW, RBZ only)  |                                                                                                                                                    | Green Ground<br>Screw                                                                                                                                |                                                                                                                                                                                            |  |  |
|                 | 9ea 50 x 9mm                   |                                                                                                                                                    | 1ea 8/32" X 10mm                                                                                                                                     |                                                                                                                                                                                            |  |  |
| ssing, scratche | ed, broken glass, ber          | nt, bad finish)                                                                                                                                    | Quantity_<br>Quantity_                                                                                                                               |                                                                                                                                                                                            |  |  |
|                 |                                | Junction Box Screw  2ea 8/32" x 1"  Canopy Loop with Collar  1ea 3/8 x 30mm x 5mr  Hex Nut  2ea 3/8 x 3mm  Socket Ring (PW, RBZ only) 9ea 50 x 9mm | 2ea P3 Orange  Junction Box Screw  2ea 8/32" x 1"  Canopy Loop with Collar  1ea 3/8 x 30mm x 5mm  Hex Nut  2ea 3/8 x 3mm  Socket Ring (PW, RBZ only) | 2ea P3 Orange  Junction Box Screw  2ea 8/32" x 1"  Pea 58 x 1mm  Nipple  Iea 3/8 x 45mm  Hex Nut  Srping Washer  2ea 3/8 x 3mm  Socket Ring (PW, RBZ only) Pea 50 x 9mm  Quantity Quantity |  |  |