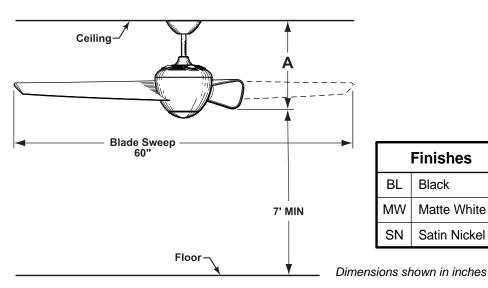

## The Enigma® Fan Assembly

| Finishes |              |  |
|----------|--------------|--|
| BL       | Black        |  |
| MW       | Matte White  |  |
| SN       | Satin Nickel |  |

| Fan Assembly       | Α   |
|--------------------|-----|
| Fan w/6" down rod  | 15" |
| Fan w/12" down rod | 21" |
| Fan w/18" down rod | 27" |
| Fan w/24" down rod | 33" |
| Fan w/36" down rod | 45" |
| Fan w/48" down rod | 57" |
| Fan w/60" down rod | 69" |
| Fan w/72" down rod | 81" |

#### **DOWN ROD OPTIONS:**

The Enigma® fan comes with a standard 6" down rod. Optional down rods are available in 12", 18", 24", 36", 48", 60", and 72". For installations requiring a longer down rod, down rod couplers are available. The Enigma® can be mounted on a sloped ceiling up to \*30°.