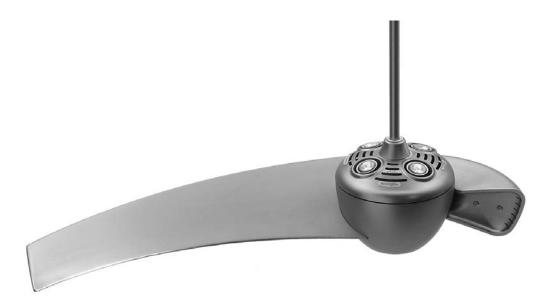

## The Enigma® Fan Assembly

| Finishes |              |  |
|----------|--------------|--|
| BL       | Black        |  |
| MW       | Matte White  |  |
| SN       | Satin Nickel |  |

| Fan Assembly       | Α   |
|--------------------|-----|
| Fan w/6" down rod  | 15" |
| Fan w/12" down rod | 21" |
| Fan w/18" down rod | 27" |
| Fan w/24" down rod | 33" |
| Fan w/36" down rod | 45" |
| Fan w/48" down rod | 57" |
| Fan w/60" down rod | 69" |
| Fan w/72" down rod | 81" |