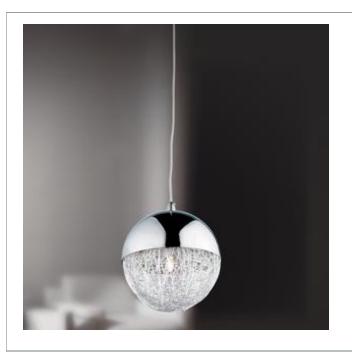

33 West Beaver Creek Road Richmond Hill Ontario Canada L4B 1L8

**8**00.660.5391

800.660.5390

↑ info@eurofase.com

www.eurofase.com

Eluding to natural wicker a bizarre winding globe is calmed by a sleek polished dome.

## **SONNET, 1-LIGHT PENDANT**

## **Product Specifications**

Collection: Illuminations
Model No.: 16347
Height: 6.75"

Chain / Cord Length: 72"
Diameter: 6"
No. of Bulbs: 1

Bulb Wattage: 20 watts
Bulb Type: JC
Bulb Base: G4
Bulb Voltage: 12 volts