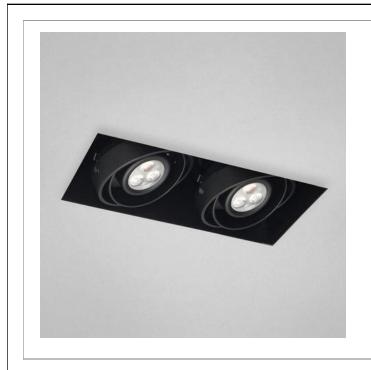

#### **Product Specifications**

| Collection:<br>Item No.: | Illuminations<br>TE212LED-01 |
|--------------------------|------------------------------|
| Height:                  | 5.18"                        |
| Chain / Cord Length:     | 5.5"                         |
| Width:                   | 4"                           |
| Length:                  | 8.5"                         |
| Est. Shipping Weight:    | 8.87 lbs                     |
| No. of Bulbs:            | 6                            |
| Bulb Wattage:            | 3 watts                      |
| Bulb Type:               | LED OSRAM 🏁                  |
| Bulb Base:               | LED                          |
| Bulb Voltage:            | 12 volts                     |

## **Options Available**

| ITEM CODE   | FINISH | SHADE |
|-------------|--------|-------|
| TE212LED-02 | white  | n/a   |
| TE212LED-01 | black  | n/a   |