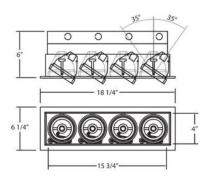

## **Product Specifications**

Collection: Fundamentals Item No.: TE164A-22 Height: 6" Width: 6.25" Length: 18.25" Est. Shipping Weight: 8.03 lbs No. of Bulbs: Bulb Wattage: 50 watts Bulb Type: PAR20 < Bulb Base: E26 Bulb Voltage: 120 volts

33 West Beaver Creek Road Richmond Hill Ontario Canada L4B 1L8

**8** 800.660.5391

■ 800.660.5390

↑ info@eurofase.com

www.eurofase.com

Recessed multi-light fixture series. Designed for remodel applications but also suitable for new construction applications. Adjustable 35° on both axis for aiming in any direction. Cast metal outer trim ring with beveled profile.