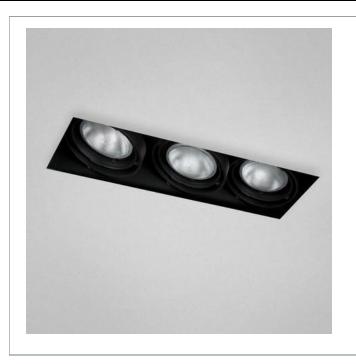

33 West Beaver Creek Road Richmond Hill Ontario Canada L4B 1L8

**8** 800.660.5391

■ 800.660.5390

↑ info@eurofase.com

www.eurofase.com

Recessed multi-light fixture series. Designed for remodel applications but also suitable for new construction applications. Adjustable 35° on both axis for aiming in any direction. Invisible trim with plaster frame.

## 3LT, TRIMLESS MULTIPLE RECESSED, PAR30

## **Product Specifications**

Collection: Illuminations Item No.: TE223-01 Height: 8.62" Width: 6.31"

Length: 18.5"
Est. Shipping Weight: 6.33 lbs
No. of Bulbs: 3

Bulb Wattage: 75 watts
Bulb Type: PAR30 