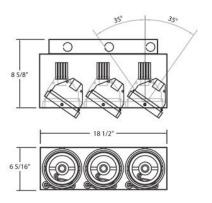

## **Product Specifications**

Collection: Illuminations Item No.: TE223-01 Height: 8.62" Width: 6.31"

Length: 18.5"
Est. Shipping Weight: 6.33 lbs
No. of Bulbs: 3

Bulb Wattage: 75 watts
Bulb Type: PAR30 