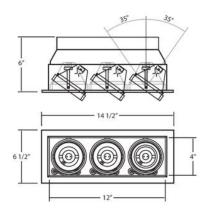

- 33 West Beaver Creek Road Richmond Hill  $\bowtie$ Ontario Canada L4B 1L8
- 800.660.5391 T
- 800.660.5390
- www.eurofase.com

Recessed multi-light fixture series. Designed for remodel applications but also suitable for new construction applications. Adjustable 35° on both axis for aiming in any direction. Cast metal outer trim ring with beveled profile.

### **3LT, MULTIPLE** RECESSED, MR16, W/TRANSFORMER

#### **Product Specifications**