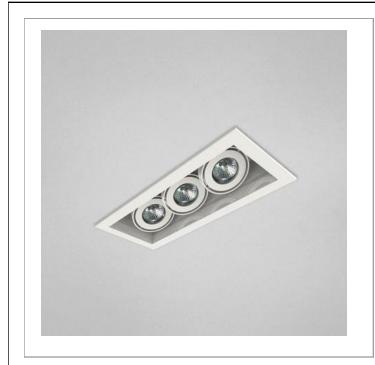

- 33 West Beaver Creek Road Richmond Hill  $\bowtie$ Ontario Canada L4B 1L8
- 800.660.5391 T
- 800.660.5390
- www.eurofase.com

Recessed multi-light fixture series. Designed for remodel applications but also suitable for new construction applications. Adjustable 35° on both axis for aiming in any direction. Cast metal outer trim ring with beveled profile.

### **3LT, MULTIPLE** RECESSED, MR16, W/TRANSFORMER