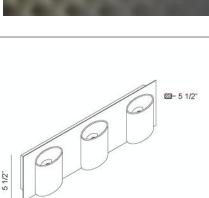

## **Product Specifications**

Collection: Illuminations
Model No.: 20379
Height: 5.5"
Extension: 5.5"
Width: 18"

Est. Shipping Weight: 5.192 lbs
No. of Bulbs: 3 Inc.
Bulb Wattage: 60 watts
Bulb Type: G9
Bulb Base: G9
Bulb Voltage: 120 volts