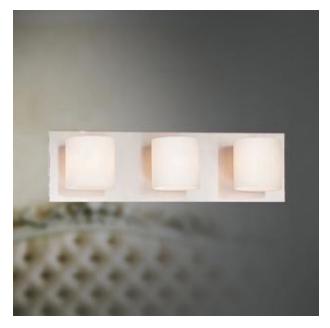

## **GEOS**, 3-LIGHT BATHBAR

## **Product Specifications**

Collection: Illuminations
Model No.: 20379
Height: 5.5"
Extension: 5.5"
Width: 18"

Est. Shipping Weight: 5.192 lbs
No. of Bulbs: 3 Inc.
Bulb Wattage: 60 watts
Bulb Type: G9
Bulb Base: G9
Bulb Voltage: 120 volts

## **Options Available**

| ITEM CODE | FINISH       | SHADE               |
|-----------|--------------|---------------------|
| 20379-018 | satin nickel | opal white<br>glass |
| 20379-025 | chrome       | opal white<br>glass |

## Colour / Shades Available

| FINISH       | SHADE            |
|--------------|------------------|
| satin nickel | opal white glass |
| chrome       | opal white glass |

| Project Information |  |       |  |       |  |  |  |
|---------------------|--|-------|--|-------|--|--|--|
| Job Name:           |  | Date: |  | Type: |  |  |  |
| Comments:           |  |       |  |       |  |  |  |
|                     |  |       |  |       |  |  |  |