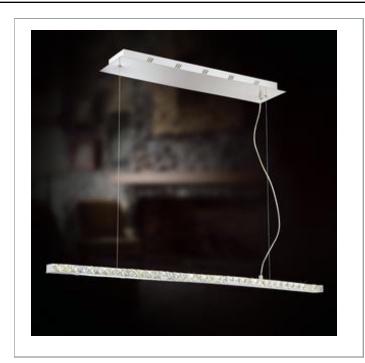

## **CRONOS**, STRIP LED PENDANT

## **Product Specifications**

Collection: Illuminations Model No.: 20402 Height: 1.25"

Chain / Cord Length: 72"

Width: 5.75"

Length: 47.5"
Est. Shipping Weight: 7.788 lbs
No. of Bulbs: 20 Inc.
Bulb Wattage: 1 watts Bulb Type: LED 👫 Bulb Base: LED

## **Options Available**

| ITEM CODE | FINISH | SHADE         |
|-----------|--------|---------------|
| 20402-013 | chrome | clear crystal |