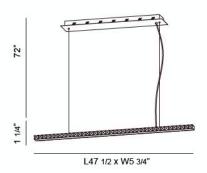

## **Product Specifications**

Collection: Illuminations Model No.: 20402 Height: 1.25"

Chain / Cord Length: 72"

Width: 5.75"

Length: 47.5"
Est. Shipping Weight: 7.788 lbs
No. of Bulbs: 20 Inc.
Bulb Wattage: 1 watts Bulb Type: LED 👫 Bulb Base: LED