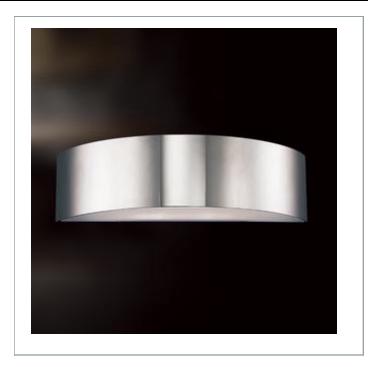

## DERVISH, 2-LIGHT LARGE WALL SCONCE

## **Product Specifications**

Collection: Illuminations Model No.: 20374 Height: 5.5" Extension: 4" Width: 20" Est. Shipping Weight: 0.022 lbs No. of Bulbs: Bulb Wattage: 60 watts Bulb Type: E12 Bulb Base: B10 Bulb Voltage: 120 volts

## **Options Available**

| ITEM CODE | FINISH       | SHADE               |
|-----------|--------------|---------------------|
| 20374-037 | satin nickel | frosted white glass |
| 20374-044 | chrome       | frosted white glass |
| 20374-013 | mahogany     | frosted white glass |
| 20374-020 | artstone     | frosted white glass |

## Colour / Shades Available

| FINISH       |   | SHADE               |
|--------------|---|---------------------|
| satin nickel |   | frosted white glass |
| chrome       |   | frosted white glass |
| mahogany     | • | frosted white glass |
| artstone     |   | frosted white glass |