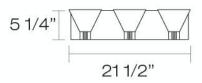

## **Product Specifications**

| Collection:           | Illuminations    |
|-----------------------|------------------|
| Model No.:            | 19429            |
| Height:               | 5.25"            |
| Extension:            | 7.75"            |
| Length:               | 21.5"            |
| Est. Shipping Weight: | 6.534 lbs        |
| No. of Bulbs:         | 3                |
| Bulb Wattage:         | 60 watts         |
| Bulb Type:            | B10 •            |
| Bulb Base:            | E12              |
| Bulb Voltage:         | E12<br>120 volts |